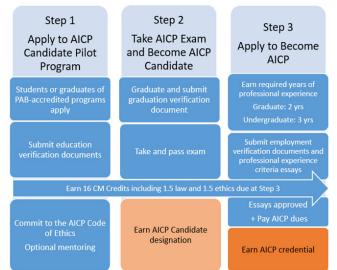

## AICP Candidate Program

The AICP Candidate Pilot Program offers <u>qualified APA members</u> the opportunity to start on the path to certification by taking the AICP Certification Exam prior to earning professional planning experience.

Students and graduates of Planning Accredidation Board (PAB) programs may apply. In November 2017, qualified members may apply to participate. Beginning

in December 2017, graduates of PABaccredited programs may register to sit for the May 2018 AICP Certification Exam. Program benefits include:

- professional planner mentors,
- staggered exam fee,
- networking opportunities, and
- professional development.

AICP Candidate Program Process